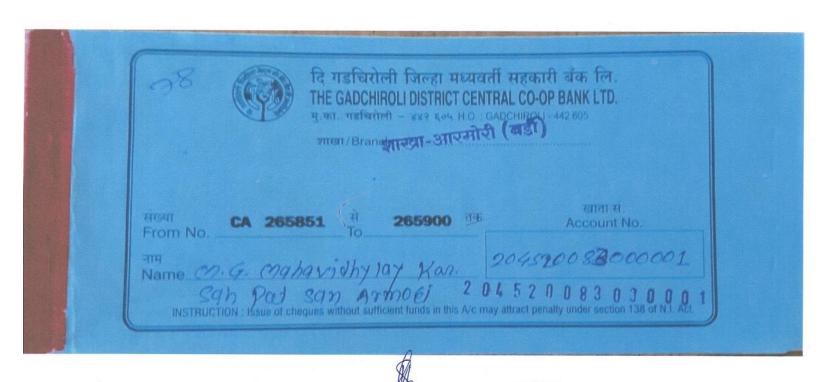

#### CHEQUE BOOK MAHATMA GANDHI KARMACHARI SAHAKARI PATSANSTA ARMORI

Print Amandal Arts,
Science & Late
N. P. Commerce College,
Armori, Dist - Gadchiroli