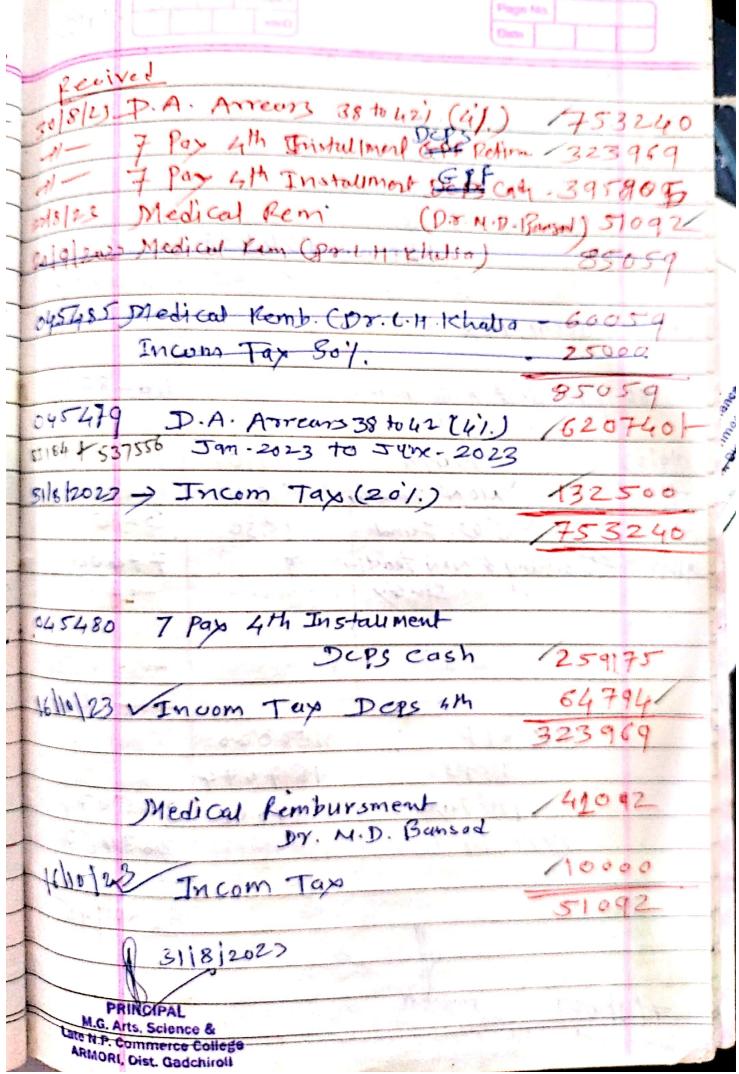

| Late N.P. Common<br>ARMORI, Disc. Godchiroll |                 |              |



|          | C. 2. 2. 2                              | 2                                      | V NO- 36             |
|----------|-----------------------------------------|----------------------------------------|----------------------|
|          | Sep-202                                 | Page No.                               | ve. 05/10/2023       |
|          | Rs. 47242                               | 216 Data                               | 03/16/2023           |
|          |                                         |                                        |                      |
| - 1,88   | Your self Solary                        | •                                      | 2644394              |
| 045U88   | Your See-23                             |