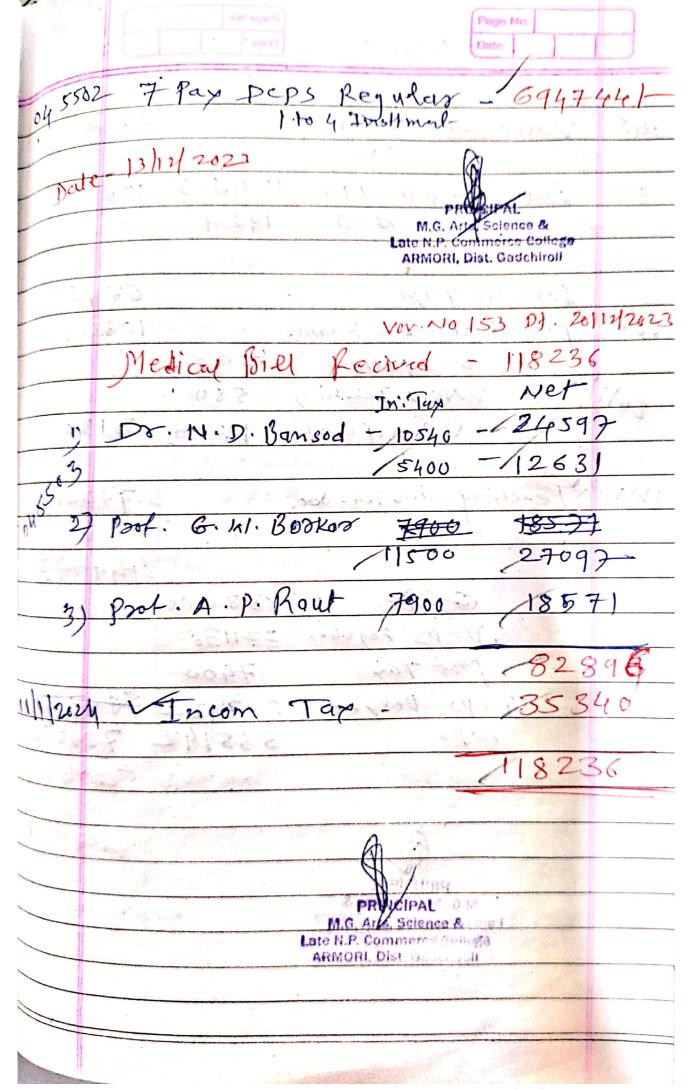

Rs. 7400<br>:- Rs                                                            |
| Other Benefits: -  1. Pay Installment (DCPS)  2. Pay Installment (GPF)  3. CHB Salary Payment  4. Medical Reimbursement Benefit  5. Other 1  6. Other 2                                                       | : - Rs                                                                                                                                            |
| Michael B/H2024                                                                                                                                                                                               | M.G. Arts, Science & Late N.B. Commerce College  Lyoulube https://www.youtube.com/stamuARMORL.Dist, Gardshiroli                                   |







Recived - 3/4/2024

Rs. 50,92, 489

1014/2024 Your self GPF find Chex NO (8hm. 12.m. Thombres Inidroud. - 4660734 045529 Shri R.J. Hemke - 431755

5092489

M.G. Arts, Science & Late N.P. Commerce College ARMORI, Dist. Gadchiroll

10/4/2024

GPF Final Payment Reines 315/2029

16 54 26 9

4/5/2024 Your self GPF Shori. B. B. shende

1654269

1654269

M.G. Arts, Science & Late N.D. Commerce College ARMORI, Dist. Gadchiroli

Recived CHB Feb & Merch - 24 -804920 your self -11 -707000 97920 304920 M.S. Acri., Millionia & and to it Chilerenamics Codings ARTHURS, Drein, Germaniania

| Recived  | 3115/2024 Medical Rembosoment 103584 |
|----------|--------------------------------------|
| Payment  | Pr. v. P. Gorde - 32296              |
|          | Dr. R.M. Thomboe - 46288             |
|